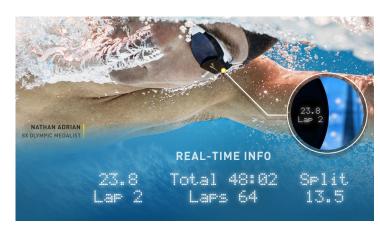

### DIGITAL DISPLAY

The digital display allows swimmers to track laps, splits, time, and rest in the corner of your eye. A customizable view enables swimmers to adjust the display based on optical needs

Goggles with digital display that provides real-time feedback. App provides in-depth analysis, goal setting, and social sharing

REVIEW WORKOUT
DATA IN APP

LEARN MORE

Designed to help swimmers improve and meet their fitness goals. The in-goggle display and activity tracker gives real-time feedback to help you track your distance and time allowing you to get the most out of your swim. Once you're out of the water, the app provides in-depth analysis of your workouts, logs your history, and allows you to connect with friends and fitness apps.