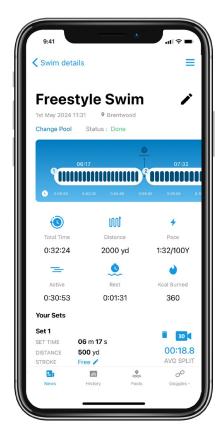

Goggles with digital display that provides real-time feedback. App provides in-depth analysis, goal setting, and social sharing

REVIEW WORKOUT
DATA IN APP

LEARN MORE

Designed to help swimmers improve and meet their fitness goals. The in-goggle display and activity tracker gives real-time feedback to help you track your distance and time allowing you to get the most out of your swim. Once you're out of the water, the app provides in-depth analysis of your workouts, logs your history, and allows you to connect with friends and fitness apps.

### DIGITAL DISPLAY

The digital display allows swimmers to track laps, splits, time, and rest in the corner of your eye. A customizable view enables swimmers to adjust the display based on optical needs