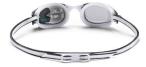

## SMART GOGGLE | LOW-PROFILE GOGGLE

WHITE/SMOKE KIT (1.30.062)

BLUE KIT (1.30.070)

BLUE/MIRROR KIT (1.30.073)