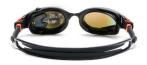

Goggles with digital display that provides real-time feedback. App provides in-depth analysis, goal setting, and social sharing



REVIEW WORKOUT
DATA IN APP

LEARN MORE



Designed to help swimmers improve and meet their fitness goals. The in-goggle display and activity tracker gives real-time feedback to help you track your distance and time allowing you to get the most out of your swim. Once you're out of the water, the app provides in-depth analysis of your workouts, logs your history, and allows you to connect with friends and fitness apps.

REPLACEMENT SMART GOGGLE - STYLE: 3.45.12
REPLACEMENT SMART GOGGLE MAX - STYLE: 3.45.061



## new!

# SMART GOGGLE MAX







CLEAR KIT (1.30.080)

ORANGE MIRROR/BLACK KIT (1.30.081)

### DIGITAL DISPLAY

The digital display allows swimmers to track laps, splits, time, and rest in the corner of your eye. A customizable view enables swimmers to adjust the display based on optical needs



#### INTERCHANGEABLE SMART COACH

The Smart Coach module can be inserted and removed from the goggle lens for easy and affordable goggle replacement SMART COACH (1.30.083.111)

## SMART GOGGLE | LOW-PROFILE GOGGLE



WHITE/SMOKE KIT (1.30.062)





BLUE KIT (1.30.070)

BLUE/MIRROR KIT (1.30.073)

#### FINIS, Inc.