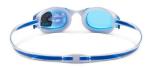

## SMART GOGGLE | LOW-PROFILE GOGGLE

WHITE/SMOKE KIT (1.30.062)

BLUE KIT (1.30.070)

BLUE/MIRROR KIT (1.30.073)