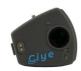

#### INTERCHANGEABLE SMART COACH

The Smart Coach module can be inserted and removed from the goggle lens for easy and affordable goggle replacement SMART COACH (1.30.083.111)