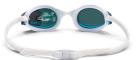

## SMART GOGGLE | LOW-PROFILE GOGGLE

WHITE/SMOKE KIT (1.30.062)

BLUE KIT (1.30.070)

BLUE/MIRROR KIT (1.30.073)